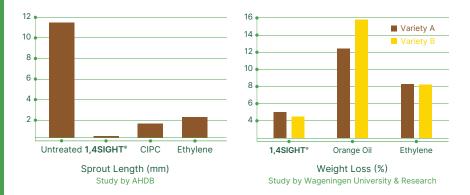

## **Reduced Sprouting** Prevents potato sprouting during storage

Less Bruising Increases turgidity which protects

against pressure bruise and shrink

Less Weight Loss Lowers respiration rate, slowing the loss of moisture and solids

**Increased Shelf Life** Extends the time potatoes can be kept on store shelves

ACTIVE INGREDIENT 1,4-Dimethylnaphthalene (1,4-DMN)

> FORMULATION Liquid

**PRODUCT PACKAGING** 20 liter metal can