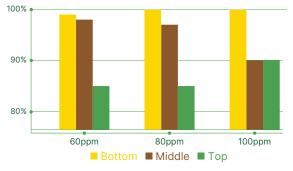

#### **Benefits**

**95-100% Burn-Back:** Superior pile penetration quickly and effectively eliminates emerging peeps and sprouts that need to be upgraded for premium shipping.

**Rescue Option:** Effective on even larger sprouts (up to 75-100 mm), rapidly turning them brown and black for complete dry down in a matter of weeks.

Before

After

Percent Burn After 14 Days In Bin Study