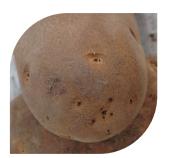

# TO THE RESCUE

1,4Zap° is a burn agent that quickly and effectively eliminates emerging peeps and sprouts, supporting premium quality produce for shipping.

This treatment helps maintain a fresh, just-harvested appearance, enhancing the overall appeal of stored potatoes.











#### **Key Features**

Rapid Sprout Suppression
Provides fast & effective sprout control

Late Treatment Flexibility
Ideal for use when sprouting has
begun, allowing for quick correction

# Benefit to Workers Unlike other burn agents, there is no odor issue & low toxicity concerns

Complimentary to 1,4SIGHT®
Can be used together for a complete sprout management system

# Versatile Suits all common varieties of table, processing & chipper potatoes



### ACTIVE INGREDIENT 1-Octanol

FORMULATION Liquid

PRODUCT PACKAGING
20 liter jugs

#### **APPLICATION RATE**

40-100ppm per application (0.91-227 kg / 25 tonne) \*Dependent on storage conditions

# MAX APPLICATIONS 400ppm total per season



CONTACT US **780 218 7810** info@14group.ca







#### **Benefits**

**95-100% Burn-Back:*