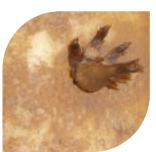

# TO THE RESCUE

1,4Zap° is a burn agent that quickly and effectively eliminates emerging peeps and sprouts, supporting premium quality produce for shipping.

This treatment helps maintain a fresh, just-harvested appearance, enhancing the overall appeal of stored potatoes.











#### **Key Features**

Rapid Sprout Suppression
Provides fast & effective sprout control

Late Treatment Flexibility
Ideal for use when sprouting has
begun, allowing for quick correction

# Benefit to Workers Unlike other burn agents, there is no odor issue & low toxicity concerns

Complimentary to 1,4SIGHT®
Can be used together for a complete sprout management system

# Versatile Suits all common varieties of table, processing & chipper potatoes



### ACTIVE INGREDIENT 1-Octanol

FORMULATION Liquid

PRODUCT PACKAGING
20 liter jugs

#### **APPLICATION RATE**

40-100ppm per application (0.91-227 kg / 25 tonne) \*Dependent on storage conditions

# MAX APPLICATIONS 400ppm total per season



CONTACT US **780 218 7810** info@14group.ca







#### **Benefits**

**95-100% Burn-Back:**